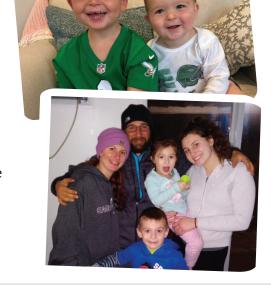

For more information on sponsorship opportunities see the next page.

Our 2025 Annual Walk is dedicated to four children, Seamus (2) & Blaise McKnight (1) (picture top), and Earl (12) & Marion Morris (9) (picture bottom).