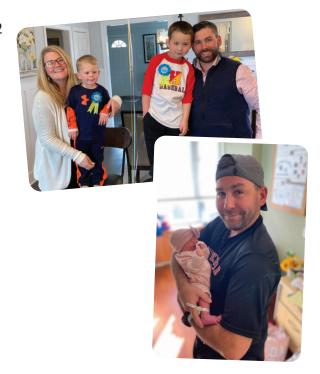

### JOIN US IN SUPPORTING THE ESSERY FAMILY

Brave Hearts for Strong Minds (BHSM) (EIN 45-3973220) was started in 2012 after beloved community member Tom Reilly suddenly passed away, leaving behind his wife and four young children. There can be lasting emotional and social hurdles for children who have lost a parent, along with struggles to pay for higher education. Reflecting on Tom's compassion and friendship, the Saturday before Father's Day, BHSM holds a charity walk each year. Join us in raising 529 Education Plan funds and welcoming the Essery Family to our organization on June 17, 2023.

For more information on sponsorship opportunities see the next page.

Our 2023 Annual Walk is dedicated to three children, Luke (7), John (3), and Sadie Essery (Newborn).